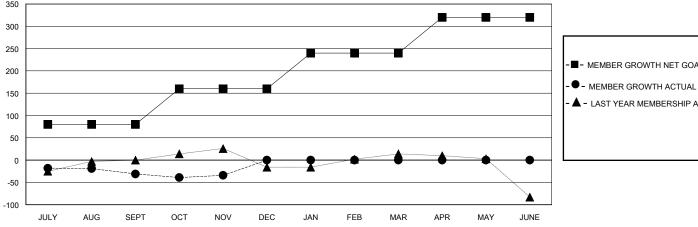

## GOALS AND ACTUAL MEMBERS CUMULATIVE

| <ul> <li>■ - MEMBER GROWTH NET GOAL</li> </ul> | - 🔳 - | MEMBER | GROWTH | NET GOAL |
|------------------------------------------------|-------|--------|--------|----------|
|------------------------------------------------|-------|--------|--------|----------|

- LAST YEAR MEMBERSHIP ACTUAL

Results as of: 11/30/2023

| DROPPED CLUBS: 1 |     |
|------------------|-----|
| DROPPED MEMBERS  |     |
| DECEASED         | 12  |
| CLUB CANCELLED   | 0   |
| OTHER            | 94  |
| TOTAL            | 106 |